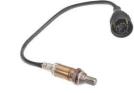

#### **Round 7 - Identify that part .....**

See next page for answers grid. For a PDF colour sheet see our web site – www.lvg.gg

1.

2.

3.

4.

5.

6.

#### **Round 7 - Answer Grid - Name that part!**

| Image Number: |                           |
|---------------|---------------------------|
| 1.            | Alternator                |
| 2.            | Camshaft                  |
| 3.            | Turbo                     |
| 4.            | Clutch Plate              |
| 5.            | Diff                      |
| 6.            | O2 sensor / Lambda sensor |
| 7.            | Engine mounts             |
| 8.            | Prop Shaft                |
| 9.            | Fuel Filter               |
| 10.           | Crank Shaft               |
| 11.           | Thermostat                |
| 12.           | Fly Wheel                 |