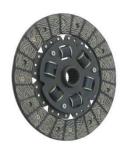

7.

8.

9.

10.

11.

12.

Give us a call for "Drop in Diagnostics" at La Villette Garage. ☎ 01481 237577 ூ www.lvg.gg

#### **Round 7 - Answer Grid - Name that part!**

| Image Number: |                           |
|---------------|---------------------------|
| 1.            | Alternator                |
| 2.            | Camshaft                  |
| 3.            | Turbo                     |
| 4.            | Clutch Plate              |
| 5.            | Diff                      |
| 6.            | O2 sensor / Lambda sensor |
| 7.            | Engine mounts             |
| 8.            | Prop Shaft                |
| 9.            | Fuel Filter               |
| 10.           | Crank Shaft               |
| 11.           | Thermostat                |
| 12.           | Fly Wheel                 |