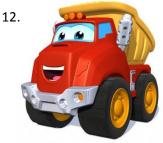

#### Round 5 - Answer Grid Name the TV Show / Film each car is from.

| Image Number: |                                |
|---------------|--------------------------------|
| 1.            | Ghost busters                  |
| 2.            | Cars                           |
| 3.            | Rugrats                        |
| 4.            | Wacky Racers                   |
| 5.            | Thundercats                    |
| 6.            | Rory the Racing Car            |
| 7.            | Inspector Gadget               |
| 8.            | Simpsons                       |
| 9.            | Scooby Doo                     |
| 10.           | Care Bears                     |
| 11.           | Raa Raa the Noisy Lion         |
| 12.           | Adventures of Chug and Friends |
| 13.           | Playdays                       |
| 14.           | Danger Mouse                   |