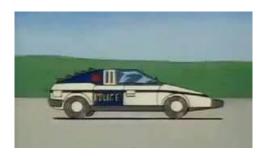

#### Round 5 - Ask the Kids......

See next page for answers grid. For a PDF colour sheet see our web site – www.lvg.gg

1.

2.

3.

4.

6.

7.

#### Round 5 - Answer Grid Name the TV Show / Film each car is from.

| Image Number: |                                |
|---------------|--------------------------------|
| 1.            | Ghost busters                  |
| 2.            | Cars                           |
| 3.            | Rugrats                        |
| 4.            | Wacky Racers                   |
| 5.            | Thundercats                    |
| 6.            | Rory the Racing Car            |
| 7.            | Inspector Gadget               |
| 8.            | Simpsons                       |
| 9.            | Scooby Doo                     |
| 10.           | Care Bears                     |
| 11.           | Raa Raa the Noisy Lion         |
| 12.           | Adventures of Chug and Friends |
| 13.           | Playdays                       |
| 14.           | Danger Mouse                   |