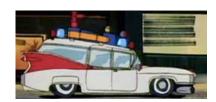

#### Round 5 - Ask the Kids......

See next page for answers grid. For a PDF colour sheet see our web site – www.lvg.gg

1.

2.

3.

4.

6.

7.

#### Round 5 - Answer Grid Name the TV Show / Film each car is from.

| Image Number: |                                |
|---------------|--------------------------------|
| 1.            | Ghost busters                  |
| 2.            | Cars                           |
| 3.            | Rugrats                        |
| 4.            | Wacky Racers                   |
| 5.            | Thundercats                    |
| 6.            | Rory the Racing Car            |
| 7.            | Inspector Gadget               |
| 8.            | Simpsons                       |
| 9.            | Scooby Doo                     |
| 10.           | Care Bears                     |
| 11.           | Raa Raa the Noisy Lion         |
| 12.           | Adventures of Chug and Friends |
| 13.           | Playdays                       |
| 14.           | Danger Mouse                   |