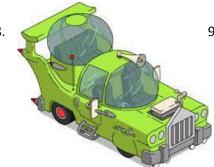

#### Round 5 - Ask the Kids......

See next page for answers grid. For a PDF colour sheet see our web site – www.lvg.gg

1.

2.

3.

4.

6.

7.

#### Round 5 - Answer Grid Name the TV Show / Film each car is from.

| Image Number: |                                |
|---------------|--------------------------------|
| 1.            | Ghost busters                  |
| 2.            | Cars                           |
| 3.            | Rugrats                        |
| 4.            | Wacky Racers                   |
| 5.            | Thundercats                    |
| 6.            | Rory the Racing Car            |
| 7.            | Inspector Gadget               |
| 8.            | Simpsons                       |
| 9.            | Scooby Doo                     |
| 10.           | Care Bears                     |
| 11.           | Raa Raa the Noisy Lion         |
| 12.           | Adventures of Chug and Friends |
| 13.           | Playdays                       |
| 14.           | Danger Mouse                   |