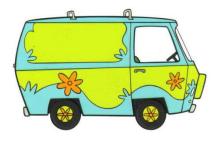

#### Round 5 - Answer Grid Name the TV Show / Film each car is from.

| Image Number: |                                |
|---------------|--------------------------------|
| 1.            | Ghost busters                  |
| 2.            | Cars                           |
| 3.            | Rugrats                        |
| 4.            | Wacky Racers                   |
| 5.            | Thundercats                    |
| 6.            | Rory the Racing Car            |
| 7.            | Inspector Gadget               |
| 8.            | Simpsons                       |
| 9.            | Scooby Doo                     |
| 10.           | Care Bears                     |
| 11.           | Raa Raa the Noisy Lion         |
| 12.           | Adventures of Chug and Friends |
| 13.           | Playdays                       |
| 14.           | Danger Mouse                   |