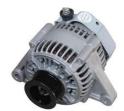

#### **Round 7 - Identify that part .....**

See next page for answers grid. For a PDF colour sheet see our web site – www.lvg.gg

1.

2.

3.

4.

5.

6.

#### **Round 7 - Answer Grid - Name that part!**

| Image Number: |                           |
|---------------|---------------------------|
| 1.            | Alternator                |
| 2.            | Camshaft                  |
| 3.            | Turbo                     |
| 4.            | Clutch Plate              |
| 5.            | Diff                      |
| 6.            | O2 sensor / Lambda sensor |
| 7.            | Engine mounts             |
| 8.            | Prop Shaft                |
| 9.            | Fuel Filter               |
| 10.           | Crank Shaft               |
| 11.           | Thermostat                |
| 12.           | Fly Wheel                 |