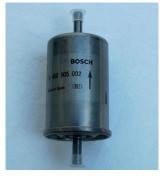

#### **Round 7 - Answer Grid - Name that part!**

| Image Number: |                           |
|---------------|---------------------------|
| 1.            | Alternator                |
| 2.            | Camshaft                  |
| 3.            | Turbo                     |
| 4.            | Clutch Plate              |
| 5.            | Diff                      |
| 6.            | O2 sensor / Lambda sensor |
| 7.            | Engine mounts             |
| 8.            | Prop Shaft                |
| 9.            | Fuel Filter               |
| 10.           | Crank Shaft               |
| 11.           | Thermostat                |
| 12.           | Fly Wheel                 |