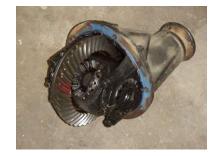

#### **Round 7 - Identify that part .....**

See next page for answers grid. For a PDF colour sheet see our web site – www.lvg.gg

1.

2.

3.

4.

5.

6.

#### **Round 7 - Answer Grid - Name that part!**

| Image Number: |                           |
|---------------|---------------------------|
| 1.            | Alternator                |
| 2.            | Camshaft                  |
| 3.            | Turbo                     |
| 4.            | Clutch Plate              |
| 5.            | Diff                      |
| 6.            | O2 sensor / Lambda sensor |
| 7.            | Engine mounts             |
| 8.            | Prop Shaft                |
| 9.            | Fuel Filter               |
| 10.           | Crank Shaft               |
| 11.           | Thermostat                |
| 12.           | Fly Wheel                 |