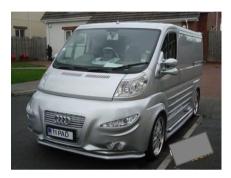

#### Round 10 ..... Gettin' down with the Kevs!

See next page for answers grid. For a PDF colour sheet see our web site – www.lvg.gg

1.

2.

3.

4.

5.

6.

7.

8.

9.

10.

Coming Soon to La Villette Garage - Horsebox hire All the convenience, minus the storage and maintenance.

© 01481 237577 © www.lvg.gg

#### Round 10 - Answer Grid

Identify the original make and model of these modified cars.

| 1  | Smart Car                  |
|----|----------------------------|
| 2  | Nissan Micra               |
| 3  | Citroen Saxo / Peugeot 106 |
| 4  | Fiat Ducatto               |
| 5  | Honda Civic                |
| 6  | Ford KA                    |
| 7  | Hyundai i20                |
| 8  | Ford Focus                 |
| 9  | Vauxhall Corsa             |
| 10 | Ford Fiesta MKIII          |