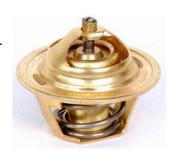

#### **Round 7 - Answer Grid - Name that part!**

| Image Number: |                           |
|---------------|---------------------------|
| 1.            | Alternator                |
| 2.            | Camshaft                  |
| 3.            | Turbo                     |
| 4.            | Clutch Plate              |
| 5.            | Diff                      |
| 6.            | O2 sensor / Lambda sensor |
| 7.            | Engine mounts             |
| 8.            | Prop Shaft                |
| 9.            | Fuel Filter               |
| 10.           | Crank Shaft               |
| 11.           | Thermostat                |
| 12.           | Fly Wheel                 |