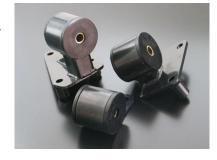

7.

8.

9.

10.

11.

12.

Give us a call for "Drop in Diagnostics" at La Villette Garage. ☎ 01481 237577 ூ www.lvg.gg

#### **Round 7 - Answer Grid - Name that part!**

| Image Number: |                           |
|---------------|---------------------------|
| 1.            | Alternator                |
| 2.            | Camshaft                  |
| 3.            | Turbo                     |
| 4.            | Clutch Plate              |
| 5.            | Diff                      |
| 6.            | O2 sensor / Lambda sensor |
| 7.            | Engine mounts             |
| 8.            | Prop Shaft                |
| 9.            | Fuel Filter               |
| 10.           | Crank Shaft               |
| 11.           | Thermostat                |
| 12.           | Fly Wheel                 |