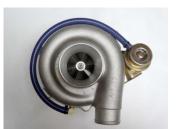

#### **Round 7 - Identify that part .....**

See next page for answers grid. For a PDF colour sheet see our web site – www.lvg.gg

1.

2.

3.

4.

5.

6.

#### **Round 7 - Answer Grid - Name that part!**

| Image Number: |                           |
|---------------|---------------------------|
| 1.            | Alternator                |
| 2.            | Camshaft                  |
| 3.            | Turbo                     |
| 4.            | Clutch Plate              |
| 5.            | Diff                      |
| 6.            | O2 sensor / Lambda sensor |
| 7.            | Engine mounts             |
| 8.            | Prop Shaft                |
| 9.            | Fuel Filter               |
| 10.           | Crank Shaft               |
| 11.           | Thermostat                |
| 12.           | Fly Wheel                 |