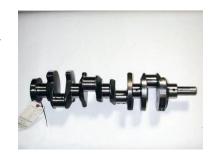

#### **Round 7 - Answer Grid - Name that part!**

| Image Number: |                           |
|---------------|---------------------------|
| 1.            | Alternator                |
| 2.            | Camshaft                  |
| 3.            | Turbo                     |
| 4.            | Clutch Plate              |
| 5.            | Diff                      |
| 6.            | O2 sensor / Lambda sensor |
| 7.            | Engine mounts             |
| 8.            | Prop Shaft                |
| 9.            | Fuel Filter               |
| 10.           | Crank Shaft               |
| 11.           | Thermostat                |
| 12.           | Fly Wheel                 |