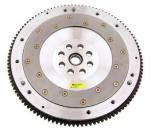

#### **Round 7 - Answer Grid - Name that part!**

| Image Number: |                           |
|---------------|---------------------------|
| 1.            | Alternator                |
| 2.            | Camshaft                  |
| 3.            | Turbo                     |
| 4.            | Clutch Plate              |
| 5.            | Diff                      |
| 6.            | O2 sensor / Lambda sensor |
| 7.            | Engine mounts             |
| 8.            | Prop Shaft                |
| 9.            | Fuel Filter               |
| 10.           | Crank Shaft               |
| 11.           | Thermostat                |
| 12.           | Fly Wheel                 |