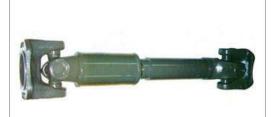

7.

8.

9.

10.

11.

12.

Give us a call for "Drop in Diagnostics" at La Villette Garage. ☎ 01481 237577 ூ www.lvg.gg

#### **Round 7 - Answer Grid - Name that part!**

| Image Number: |                           |
|---------------|---------------------------|
| 1.            | Alternator                |
| 2.            | Camshaft                  |
| 3.            | Turbo                     |
| 4.            | Clutch Plate              |
| 5.            | Diff                      |
| 6.            | O2 sensor / Lambda sensor |
| 7.            | Engine mounts             |
| 8.            | Prop Shaft                |
| 9.            | Fuel Filter               |
| 10.           | Crank Shaft               |
| 11.           | Thermostat                |
| 12.           | Fly Wheel                 |